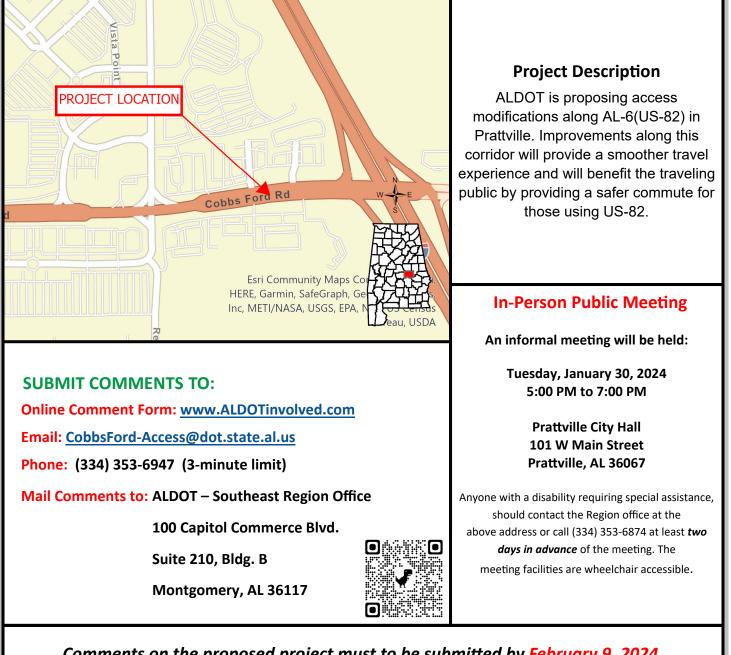

## **Online and In-Person Public Involvement**

Access Management along AL-6 (US-82) in Prattville from Bass Pro Boulevard to the I-65 SB Exit Ramp

The Alabama Department of Transportation (ALDOT) is proposing to implement access management along AL-6 (US-82) from Bass Pro Boulevard to the I-65 SB Exit Ramp in Prattville, Alabama. Information about the project is available to the public for review and comment. Your comments may be provided by US mail, email, or online as described below. Comments for the proposed project must be submitted by February 9, 2024.

Comments on the proposed project must to be submitted by February 9, 2024.