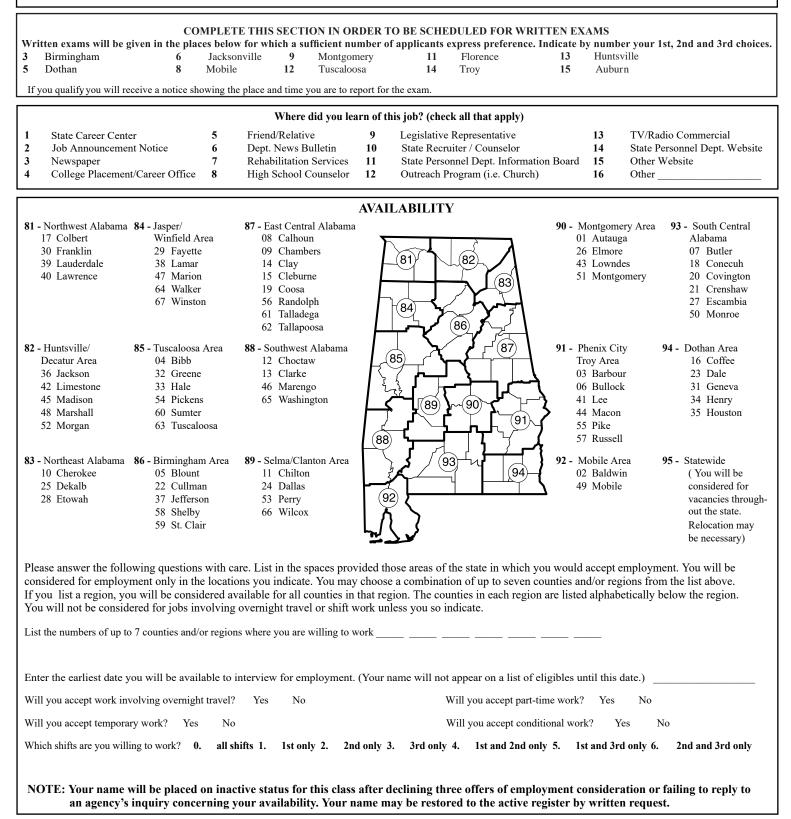

ment as above and letter of disability from V.A. dated within last 6 months. V.A. letter must be kept updated until register is established or you lose the extra 5 points.
- 3 Deceased Veteran's spouse (10 points) Requires DD214 or other document as above and marriage and death certificates. Cannot be claimed if spouse remarries.
- 4 Disabled Veteran's spouse (10 points) Requires DD214 or other document as above and V.A. letter of disability dated within last 6 months. Cannot be claimed unless still married to disabled veteran who because of this disability is not themselves qualified.
- 5 Permanently Disabled Veteran (10 points) Requires DD214 or other document as above indicating veteran is permanently disabled or DD214 or other document and V.A. letter indicating permanent disability.