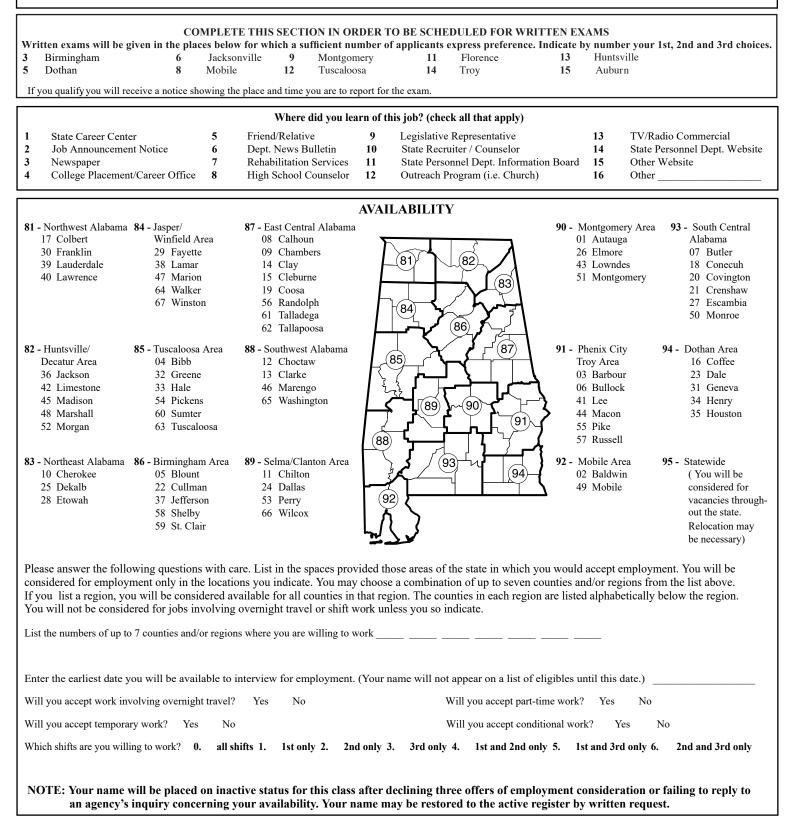

ment as above and letter of disability from V.A. dated within last 6 months. V.A. letter must be kept updated until register is established or you lose the extra 5 points.
- 3 Deceased Veteran's spouse (10 points) Requires DD214 or other document as above and marriage and death certificates. Cannot be claimed if spouse remarries.
- 4 Disabled Veteran's spouse (10 points) Requires DD214 or other document as above and V.A. letter of disability dated within last 6 months. Cannot be claimed unless still married to disabled veteran who because of this disability is not themselves qualified.
- 5 Permanently Disabled Veteran (10 points) Requires DD214 or other document as above indicating veteran is permanently disabled or DD214 or other document and V.A. letter indicating permanent disability.