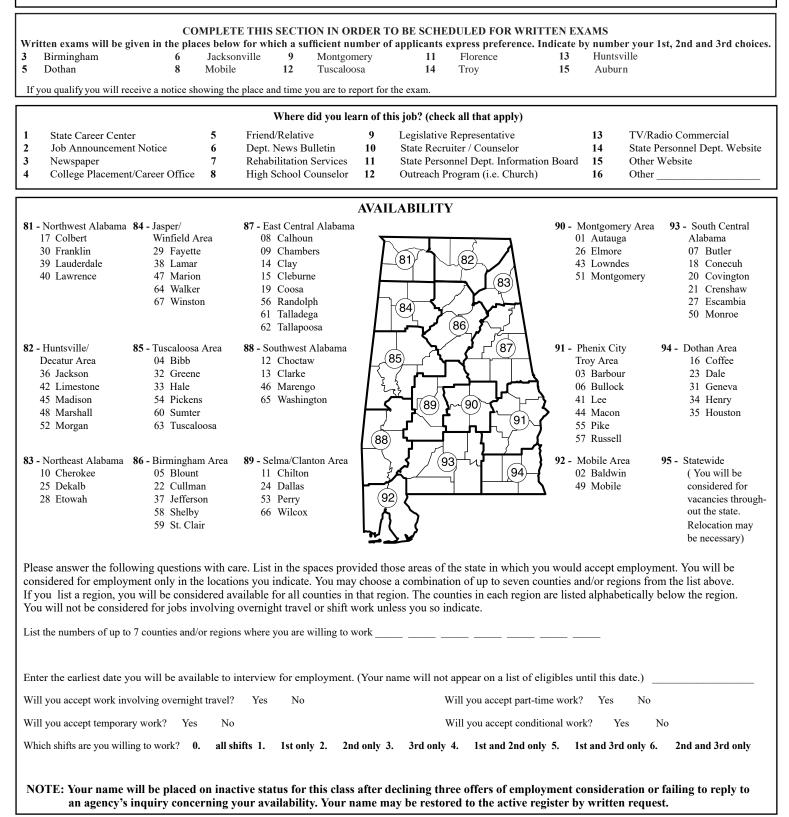

ment as above and letter of disability from V.A. dated within last 6 months. V.A. letter must be kept updated until register is established or you lose the extra 5 points.
- 3 Deceased Veteran's spouse (10 points) Requires DD214 or other document as above and marriage and death certificates. Cannot be claimed if spouse remarries.
- 4 Disabled Veteran's spouse (10 points) Requires DD214 or other document as above and V.A. letter of disability dated within last 6 months. Cannot be claimed unless still married to disabled veteran who because of this disability is not themselves qualified.
- 5 Permanently Disabled Veteran (10 points) Requires DD214 or other document as above indicating veteran is permanently disabled or DD214 or other document and V.A. letter indicating permanent disability.