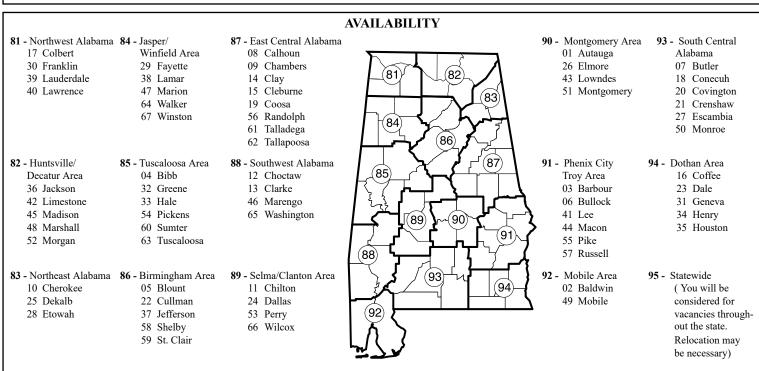

Please answer the following questions with care. List in the spaces provided those areas of the state in which you would accept employment. You will be considered for employment only in the locations you indicate. You may choose a combination of up to seven counties and/or regions from the list above. If you list a region, you will be considered available for all counties in that region. The counties in each region are listed alphabetically below the region. You will not be considered for jobs involving overnight travel or shift work unless you so indicate.

List the numbers of up to 7 counties and/or regions where you are willing to work \_\_\_\_ \_\_\_ \_\_\_ \_\_\_\_

Enter the earliest date you will be available to interview for employment. (Your name will not appear on a list of eligibles until this date.)