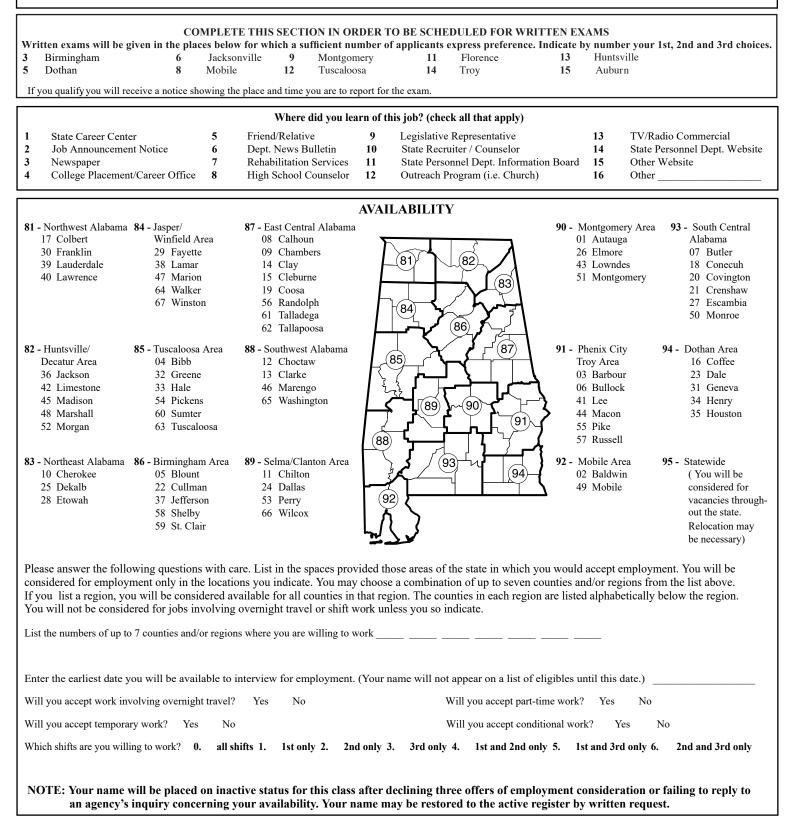

ment as above and letter of disability from V.A. dated within last 6 months. V.A. letter must be kept updated until register is established or you lose the extra 5 points.
- 3 Deceased Veteran's spouse (10 points) Requires DD214 or other document as above and marriage and death certificates. Cannot be claimed if spouse remarries.
- 4 Disabled Veteran's spouse (10 points) Requires DD214 or other document as above and V.A. letter of disability dated within last 6 months. Cannot be claimed unless still married to disabled veteran who because of this disability is not themselves qualified.
- 5 Permanently Disabled Veteran (10 points) Requires DD214 or other document as above indicating veteran is permanently disabled or DD214 or other document and V.A. letter indicating permanent disability.



To apply for Direct Appointment Positions:

- 1. Email completed application to recruiting@dot.state.al.us OR
- 2. Fax completed application to 334-213-2040 OR
- 3. Drop off completed application at your nearest ALDOT location.